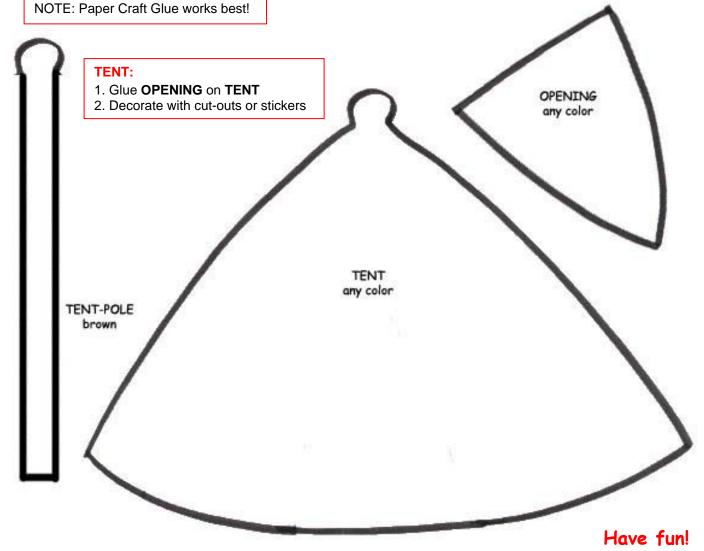

## How To Make Felt-Board Characters Fatima the Spinner and the Tent

## **SUPPLIES:**

- 1. Felt: brown, light-blue, light-peach, maroon, red, turquoise and yellow
- 2. Glue: Elmer's All-Purpose
- 3. Markers, fine-point: black and red
- 4. Scissors
- 5. Yarn (for rope)