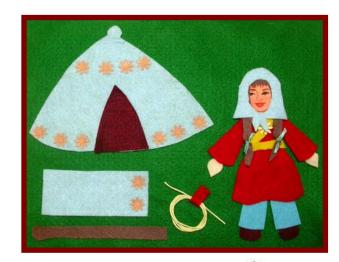

## How To Make Felt-Board Characters Fatima the Spinner and the Tent

## **SUPPLIES:**

- 1. Felt: brown, light-blue, light-peach, maroon, red, turquoise and yellow
- 2. Glue: Elmer's All-Purpose
- 3. Markers, fine-point: black and red
- 4. Scissors
- 5. Yarn (for rope)