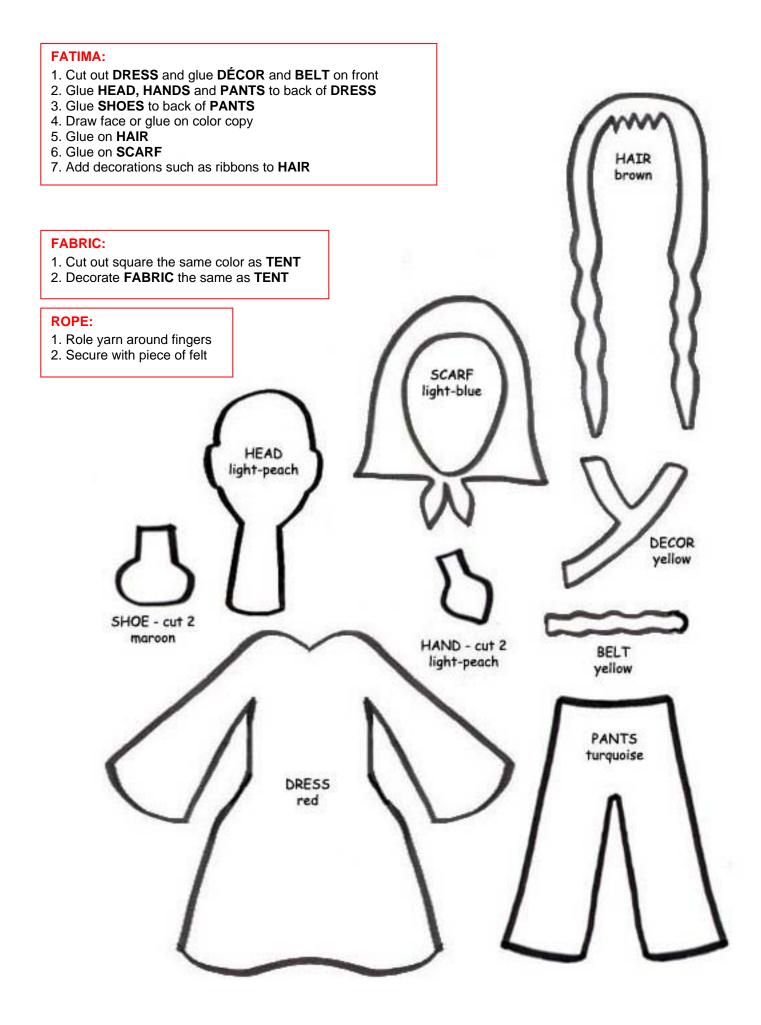

## How To Make Felt-Board Characters Fatima the Spinner and the Tent

## **SUPPLIES:**

- 1. Felt: brown, light-blue, light-peach, maroon, red, turquoise and yellow
- 2. Glue: Elmer's All-Purpose
- 3. Markers, fine-point: black and red
- 4. Scissors
- 5. Yarn (for rope)